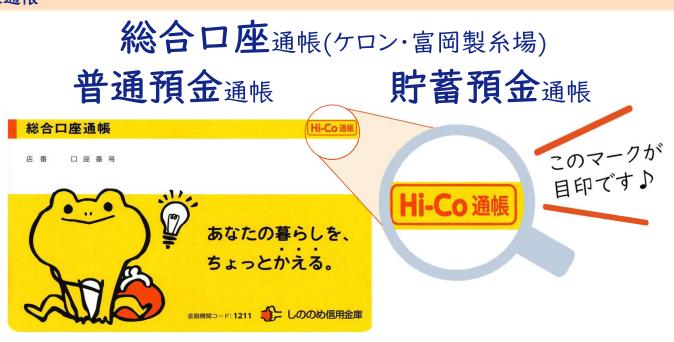

対象通帳



## 切り替え

現在お使いの通帳は引き続きご利用いただけます

窓口 ▶ 通帳繰越、通帳再発行時にHi-Co通帳を発行いたします。

ATM ▶ 通帳繰越時に順次Hi-Co通帳へ切り替わります。

※ATMでの切り替えは総合口座通帳 (ケロン・富岡製糸場)と普通預金通帳の3種類のみ対象になります。 ※通帳の再発行にあたっては、当金庫所定の再発行手数料を申し受けます。

## Hi-Co通帳利用時のご注意

当金庫では<u>すべてのATM</u>でHi-Co通帳をご利用いただけます。

現在当金庫では、提携信用金庫グループ間のATMで通帳をご利用いただける「通帳記帳相互サービス」を 提供しておりますが、Hi-Co通帳に対応していない提携信用金庫のATMではご利用いただけなくなります。

|         | 当金庫ATM | Hi-Co未対応<br>提携信用金庫ATM | Hi-Co対応済<br>提携信用金庫ATM |
|---------|--------|-----------------------|-----------------------|
| Hi-Co通帳 | 0      | ×                     | 0                     |
| 従来通帳    | 0      | 0                     | 0                     |

※提携信用金庫ATMのHi-Co対応状況は、各提携信用金庫へお問い合わせください。 ※現在お使いの通帳は、すべての提携信用金庫ATMでご利用いただけます。